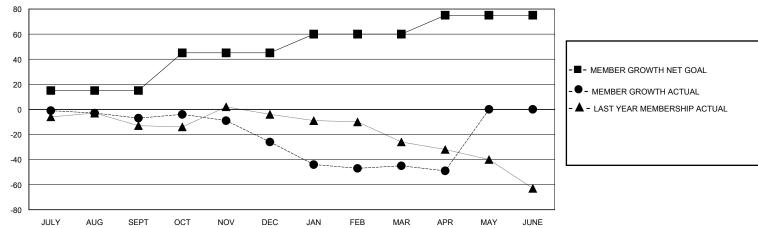

## GOALS AND ACTUAL MEMBERS CUMULATIVE

| DROPPED CLUBS: 0 |    | 21 CLUBS OF 43 ADDED 1 OR MORE<br>NEW MEMBERS | GENDER DISTRIBUTION             |              |     |
|------------------|----|-----------------------------------------------|---------------------------------|--------------|-----|
|                  |    |                                               | MALE                            | 815 (70.44%) |     |
|                  |    | 1                                             | FEMALE                          | 342 (29.56%) |     |
| DROPPED MEMBERS  |    |                                               |                                 |              |     |
| DECEASED         | 10 | CLICK HERE FOR CUMULATIVE                     | TOTAL FAMILY UNIT MEMBERS       |              | 196 |
| CLUB CANCELLED   | 0  | MEMBERSHIP DATA                               | FAMILY MEMBERS PAYING HALF DUES |              | 98  |
| OTHER            | 87 |                                               |                                 |              | 90  |
| TOTAL            | 97 |                                               |                                 |              |     |

## District 5 SE

Results as of: 5/31/2020

| GMT:     | LOCATION SOUTH DAKOTA | GMT CA |
|----------|-----------------------|--------|
| OIVI I . |                       |        |

|                       | Club          | s         |               |                       | Men                     | nbers                   |                                                    |  |
|-----------------------|---------------|-----------|---------------|-----------------------|-------------------------|-------------------------|----------------------------------------------------|--|
| RESULTS FOR 2019-2020 |               |           |               | RESULTS FOR 2019-2020 |                         |                         |                                                    |  |
| QUARTER               | NEW CLUB GOAL | NEW CLUBS | DROPPED CLUBS | QUARTER MEI           | MBER GROWTH NET<br>GOAL | MEMBER GROWTH<br>ACTUAL | DROPPED<br>MEMBERS ACTUAL<br>(including transfers) |  |
| JULY/AUG/SEPT         | 0             | 0         | 0             | JULY/AUG/SEPT         | 15                      | 24                      | 28                                                 |  |
| OCT/NOV/DEC           | 1             | 0         | 0             | OCT/NOV/DEC           | 30                      | 8                       | 27                                                 |  |
| JAN/FEB/MAR           | 0             | 0         | 0             | JAN/FEB/MAR           | 15                      | 17                      | 34                                                 |  |
| APR/MAY/JUNE          | 2             | 0         | 0             | APR/MAY/JUNE          | 15                      | 4                       | 8                                                  |  |