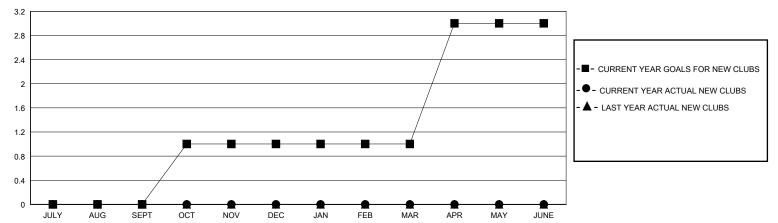

## GOALS AND ACTUAL NEW CLUBS CUMULATIVE

## District 5 SE

Results as of: 5/31/2020

| GMT:     | LOCATION SOUTH DAKOTA | GMT CA |
|----------|-----------------------|--------|
| OIVI I . |                       |        |

|                       | Club          | s         |               |                       | Men                     | nbers                   |                                                    |  |
|-----------------------|---------------|-----------|---------------|-----------------------|-------------------------|-------------------------|----------------------------------------------------|--|
| RESULTS FOR 2019-2020 |               |           |               | RESULTS FOR 2019-2020 |                         |                         |                                                    |  |
| QUARTER               | NEW CLUB GOAL | NEW CLUBS | DROPPED CLUBS | QUARTER MEI           | MBER GROWTH NET<br>GOAL | MEMBER GROWTH<br>ACTUAL | DROPPED<br>MEMBERS ACTUAL<br>(including transfers) |  |
| JULY/AUG/SEPT         | 0             | 0         | 0             | JULY/AUG/SEPT         | 15                      | 24                      | 28                                                 |  |
| OCT/NOV/DEC           | 1             | 0         | 0             | OCT/NOV/DEC           | 30                      | 8                       | 27                                                 |  |
| JAN/FEB/MAR           | 0             | 0         | 0             | JAN/FEB/MAR           | 15                      | 17                      | 34                                                 |  |
| APR/MAY/JUNE          | 2             | 0         | 0             | APR/MAY/JUNE          | 15                      | 4                       | 8                                                  |  |